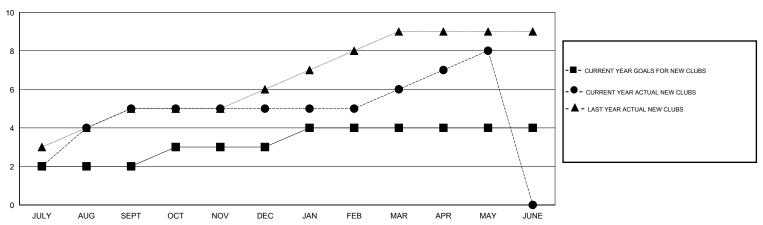

### GMT: KAMLESH JAIN LOCATION INDIA GMT CA

| Clubs                 |               |           |               | Members               |                                                                |                                                              |                                                    |  |
|-----------------------|---------------|-----------|---------------|-----------------------|----------------------------------------------------------------|--------------------------------------------------------------|----------------------------------------------------|--|
| RESULTS FOR 2016-2017 |               |           |               | RESULTS FOR 2016-2017 |                                                                |                                                              |                                                    |  |
| QUARTER               | NEW CLUB GOAL | NEW CLUBS | DROPPED CLUBS | QUARTER               | NEW MEMBER GROWTH<br>NET GOAL (not reinstated<br>or transfers) | NEW MEMBER<br>GROWTH ACTUAL (not<br>reinstated or transfers) | DROPPED<br>MEMBERS ACTUAL<br>(including transfers) |  |
| JULY/AUG/SEPT         | 2             | 5         | 2             | JULY/AUG/SEPT         | 65                                                             | 197                                                          | 187                                                |  |
| OCT/NOV/DEC           | 1             | 0         | 5             | OCT/NOV/DEC           | 20                                                             | 36                                                           | 120                                                |  |
| JAN/FEB/MAR           | 1             | 1         | 0             | JAN/FEB/MAR           | -5                                                             | 159                                                          | 35                                                 |  |
| APR/MAY/JUNE          | 0             | 2         | 0             | APR/MAY/JUNE          | 0                                                              | 88                                                           | 58                                                 |  |

#### GOALS AND ACTUAL NEW CLUBS CUMULATIVE