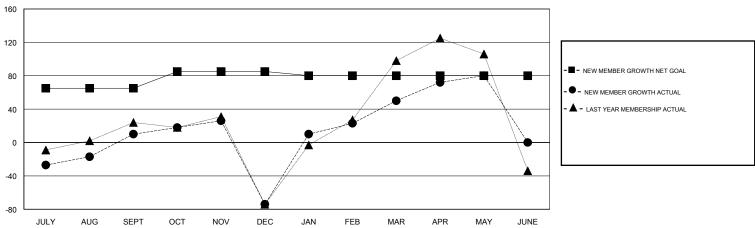

### GMT: KAMLESH JAIN LOCATION INDIA GMT CA

| Clubs                 |               |           |               | Members               |                                                                |                                                              |                                                    |  |
|-----------------------|---------------|-----------|---------------|-----------------------|----------------------------------------------------------------|--------------------------------------------------------------|----------------------------------------------------|--|
| RESULTS FOR 2016-2017 |               |           |               | RESULTS FOR 2016-2017 |                                                                |                                                              |                                                    |  |
| QUARTER               | NEW CLUB GOAL | NEW CLUBS | DROPPED CLUBS | QUARTER               | NEW MEMBER GROWTH<br>NET GOAL (not reinstated<br>or transfers) | NEW MEMBER<br>GROWTH ACTUAL (not<br>reinstated or transfers) | DROPPED<br>MEMBERS ACTUAL<br>(including transfers) |  |
| JULY/AUG/SEPT         | 2             | 5         | 2             | JULY/AUG/SEPT         | 65                                                             | 197                                                          | 187                                                |  |
| OCT/NOV/DEC           | 1             | 0         | 5             | OCT/NOV/DEC           | 20                                                             | 36                                                           | 120                                                |  |
| JAN/FEB/MAR           | 1             | 1         | 0             | JAN/FEB/MAR           | -5                                                             | 159                                                          | 35                                                 |  |
| APR/MAY/JUNE          | 0             | 2         | 0             | APR/MAY/JUNE          | 0                                                              | 88                                                           | 58                                                 |  |

### GOALS AND ACTUAL MEMBERS CUMULATIVE

| DROPPED CLUBS: 7  DROPPED MEMBERS |     | 58 CLUBS OF 85 ADDED 1 OR MORE<br>NEW MEMBERS | GENDER DISTRIBUTION  MALE 1,949 (70.31%)  FEMALE 823 (29.69%) |  |       |
|-----------------------------------|-----|-----------------------------------------------|---------------------------------------------------------------|--|-------|
| DECEASED                          | 6   | CLICK HERE FOR CUMULATIVE                     | TOTAL FAMILY UNIT MEMBERS                                     |  | 1,483 |
| CLUB CANCELLED 113 OTHER 281      |     | MEMBERSHIP DATA                               | FAMILY MEMBERS PAYING HALF                                    |  | 771   |
| TOTAL                             | 400 |                                               | 5025                                                          |  |       |